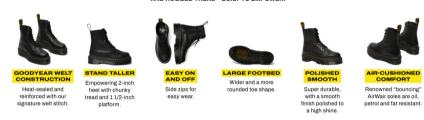

# **PRODUCT DESCRIPTION**

When the Jadon boot stormed off the production line in 2013, we knew we'd made something special. The Jadon retains all the recognizable Dr. Martens details including grooved edges, yellow stitching, heel-loop, and adds an inner ankle zip. The Jadon is made from tough breathable leather with a smooth finish. Built on an AirWair sole, the Jadon boot is oil and fat resistant with good abrasion and slip resistance. Use Dr. Martens Wonder Balsam to protect the Polished Smooth Leather material and keep your boots clean, soft and supple.