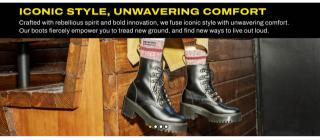

# **PRODUCT DESCRIPTION**

When the Jadon boot stormed off the production line in 2013, we knew we'd made something special. The Jadon retains all the recognizable Dr. Martens details including grooved edges, yellow stitching, heel-loop, and adds an inner ankle zip. The Jadon is made from tough breathable leather with a smooth finish. Built on an AirWair sole, the Jadon boot is oil and fat resistant with good abrasion and slip resistance. Use Dr. Martens Wonder Balsam to protect the Polished Smooth Leather material and keep your boots clean, soft and supple.

#### **JADON**

A FEARLESS ADAPTATION OF THE 8-EYE BOOT WITH MOST-LOVED PLATFORM SOLE AND RUGGED TREAD—BUILT TO EMPOWER.