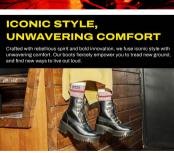

# **PRODUCT DESCRIPTION**

When the Jadon boot stormed off the production line in 2013, we knew we'd made something special. The Jadon retains all the recognizable Dr. Martens details including grooved edges, yellow stitching, heel-loop, and adds an inner ankle zip. The Jadon is made from tough breathable leather with a smooth finish. Built on an AirWair sole, the Jadon boot is oil and fat resistant with good abrasion and slip resistance. Use Dr. Martens Wonder Balsam to protect the Polished Smooth Leather material and keep your boots clean, soft and supple.

#### **JADON**

A FEARLESS ADAPTATION OF THE 8-EYE BOOT WITH MOST-LOVED PLATFORM SOLE AND RUGGED TREAD—BUILT TO EMPOWER.