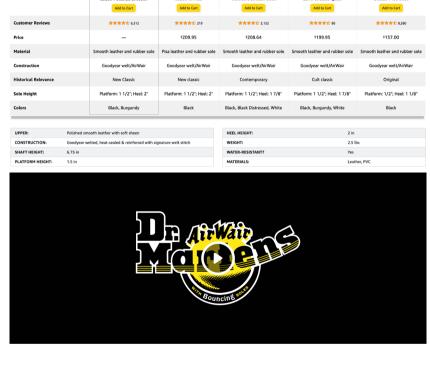

#### **MODULE 4**

Premium Comparison Table 1

|                      | S. S | Can                           |                                    |                                | THE STATE OF THE S |
|----------------------|------------------------------------------|-------------------------------|------------------------------------|--------------------------------|--------------------------------------------------------------------------------------------------------------------------------------------------------------------------------------------------------------------------------------------------------------------------------------------------------------------------------------------------------------------------------------------------------------------------------------------------------------------------------------------------------------------------------------------------------------------------------------------------------------------------------------------------------------------------------------------------------------------------------------------------------------------------------------------------------------------------------------------------------------------------------------------------------------------------------------------------------------------------------------------------------------------------------------------------------------------------------------------------------------------------------------------------------------------------------------------------------------------------------------------------------------------------------------------------------------------------------------------------------------------------------------------------------------------------------------------------------------------------------------------------------------------------------------------------------------------------------------------------------------------------------------------------------------------------------------------------------------------------------------------------------------------------------------------------------------------------------------------------------------------------------------------------------------------------------------------------------------------------------------------------------------------------------------------------------------------------------------------------------------------------------|
|                      | Jadon Polished Smooth  Add to Cart       | Jadon III Pisa<br>Add to Cart | Women's Sinclair Boot  Add to Cart | 2976 Chelsea Quad              | Unisex 1460 Boot                                                                                                                                                                                                                                                                                                                                                                                                                                                                                                                                                                                                                                                                                                                                                                                                                                                                                                                                                                                                                                                                                                                                                                                                                                                                                                                                                                                                                                                                                                                                                                                                                                                                                                                                                                                                                                                                                                                                                                                                                                                                                                               |
| Customer Reviews     | <b>★★★☆</b> 6,312                        | <b>★★★☆</b> 219               | <b>★★★★☆ 3,132</b>                 | ★★★★☆ 80                       | ★★★★☆ 8,380                                                                                                                                                                                                                                                                                                                                                                                                                                                                                                                                                                                                                                                                                                                                                                                                                                                                                                                                                                                                                                                                                                                                                                                                                                                                                                                                                                                                                                                                                                                                                                                                                                                                                                                                                                                                                                                                                                                                                                                                                                                                                                                    |
| Price                | -                                        | \$209.95                      | \$208.64                           | \$199.95                       | \$157.00                                                                                                                                                                                                                                                                                                                                                                                                                                                                                                                                                                                                                                                                                                                                                                                                                                                                                                                                                                                                                                                                                                                                                                                                                                                                                                                                                                                                                                                                                                                                                                                                                                                                                                                                                                                                                                                                                                                                                                                                                                                                                                                       |
| Material             | Smooth leather and rubber sole           | Pisa leather and rubber sole  | Smooth leather and rubber sole     | Smooth leather and rubber sole | Smooth leather and rubber sole                                                                                                                                                                                                                                                                                                                                                                                                                                                                                                                                                                                                                                                                                                                                                                                                                                                                                                                                                                                                                                                                                                                                                                                                                                                                                                                                                                                                                                                                                                                                                                                                                                                                                                                                                                                                                                                                                                                                                                                                                                                                                                 |
| Construction         | Goodyear welt/AirWair                    | Goodyear welt/AirWair         | Goodyear welt/AirWair              | Goodyear welt/AirWair          | Goodyear welt/AirWair                                                                                                                                                                                                                                                                                                                                                                                                                                                                                                                                                                                                                                                                                                                                                                                                                                                                                                                                                                                                                                                                                                                                                                                                                                                                                                                                                                                                                                                                                                                                                                                                                                                                                                                                                                                                                                                                                                                                                                                                                                                                                                          |
| Historical Relevance | New Classic                              | New classic                   | Contemporary                       | Cult classic                   | Original                                                                                                                                                                                                                                                                                                                                                                                                                                                                                                                                                                                                                                                                                                                                                                                                                                                                                                                                                                                                                                                                                                                                                                                                                                                                                                                                                                                                                                                                                                                                                                                                                                                                                                                                                                                                                                                                                                                                                                                                                                                                                                                       |
| Sole Height          | Platform: 1 1/2"; Heel: 2"               | Platform: 1 1/2"; Heel: 2"    | Platform: 1 1/2"; Heel: 1 7/8"     | Platform: 1 1/2"; Heel: 1 7/8" | Platform: 1/2"; Heel: 1 1/8"                                                                                                                                                                                                                                                                                                                                                                                                                                                                                                                                                                                                                                                                                                                                                                                                                                                                                                                                                                                                                                                                                                                                                                                                                                                                                                                                                                                                                                                                                                                                                                                                                                                                                                                                                                                                                                                                                                                                                                                                                                                                                                   |
| Colors               | Black, Burgundy                          | Black                         | Black, Black Distressed, White     | Black, Burgundy, White         | Black                                                                                                                                                                                                                                                                                                                                                                                                                                                                                                                                                                                                                                                                                                                                                                                                                                                                                                                                                                                                                                                                                                                                                                                                                                                                                                                                                                                                                                                                                                                                                                                                                                                                                                                                                                                                                                                                                                                                                                                                                                                                                                                          |
| HDDED-               | Polished smooth leather with soft sheen  |                               | HEEL MEIGHT                        | 2 in                           |                                                                                                                                                                                                                                                                                                                                                                                                                                                                                                                                                                                                                                                                                                                                                                                                                                                                                                                                                                                                                                                                                                                                                                                                                                                                                                                                                                                                                                                                                                                                                                                                                                                                                                                                                                                                                                                                                                                                                                                                                                                                                                                                |