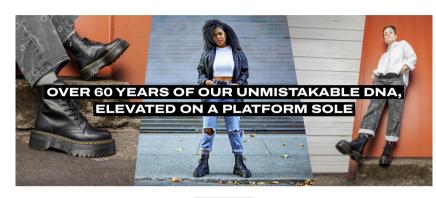

#### **JADON**

A FEARLESS ADAPTATION OF THE 8-EYE BOOT WITH MOST-LOVED PLATFORM SOLE AND RUGGED TREAD—BUILT TO EMPOWER.

# A LEGACY OF ENDURANCE From a modest work-wear that became a cultural icon, Dr. Martens footwear is built-to-last.