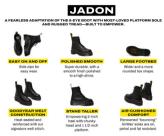

#### **JADON**

A FEARLESS ADAPTATION OF THE 8-EYE BOOT WITH MOST-LOVED PLATFORM SOLE AND RUGGED TREAD—BUILT TO EMPOWER.

# **PRODUCT DESCRIPTION**

When the Jadon boot stormed off the production line in 2013, we knew we'd made something special. The Jadon retains all the recognizable Dr. Martens details including grooved edges, yellow stitching, heel-loop, and adds an inner ankle zip. The Jadon is made from tough breathable leather with a smooth finish. Built on an AirWair sole, the Jadon boot is oil and fat resistant with good abrasion and slip resistance. Use Dr. Martens Wonder Balsam to protect the Polished Smooth Leather material and keep your boots clean, soft and supple.